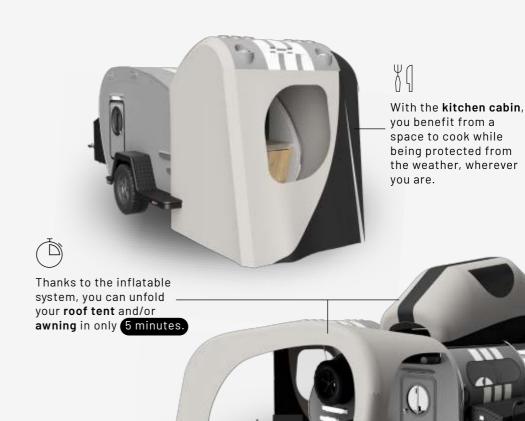

## UNIQUE TECHNOLOGIES COMBINING AESTHETICS AND COMFORT

Stay focused on the essential, TipTop takes care of the rest. Whether it's a kitchen cabin, an inflatable roof tent, a side awning or hygiene cabin, our mini-caravans offer you many solutions to simplify your outdoor experience and provide you with additional living space.