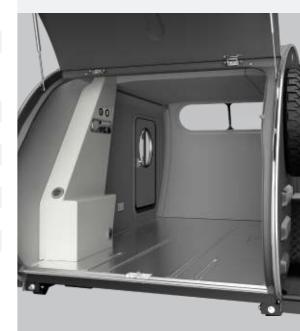

|
| •              | Kitchen: 30L fridge, sink, stove and cupboard                                                                                                                                 | <b>(+)</b>     |
| $\oplus$       | Inflatable roof tent with 135 x 200 cm sleeping area                                                                                                                          | <b>(+)</b>     |

- not applicable to the model

 $\oplus$ 

\*If roof tent option not selected /  $^{(1)}$  ivory or grey /  $^{(2)}$  blue or beige /  $^{(3)}$  dark grey or wood

(+) optional

equipment included in the model

Cabin bed with 12 cm mattress
Furniture storage and LED lighting

### **EVOLUTION**

MODEL

This model adapts to your needs with a modular space.





# A TIPTOP **LOOKING LIKE YOU**

Design your mini-caravan to suit your taste and needs with options available from TipTop and our partners.



\*To be added at time of order

#### Contact:

TIPTOP EUROPE SARL 15 rue des Échanges - ZA des Landelles 56200 I A GACILLY - FRANCE + 33 (0)2 99 08 14 50 contact@tiptopeurope.com www.tiptopeurope.com



## UNIQUE TECHNOLOGIES COMBINING AESTHETICS AND COMFORT

Stay focused on the essential, TipTop takes care of the rest. Whether it's a kitchen cabin, an inflatable roof tent, a side awning or hygiene cabin, our mini-caravans offer you many solutions to simplify your outdoor experience and provide you with additional living space.