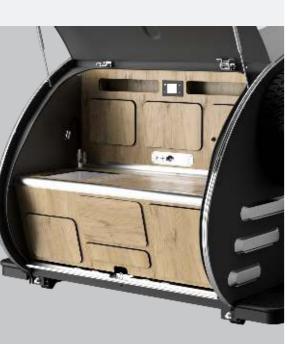

#### TECHNICAL SPECIFICATION

| 850 to 1,300kg | Gross vehicle weight rating  External shower outlet  Polyurethane foam insulation  4 integrated support legs into the frame  Aluminium frame with independent suspension arms | 750 to 1,300kg |
|----------------|-------------------------------------------------------------------------------------------------------------------------------------------------------------------------------|----------------|
| •              | Polyurethane foam insulation 4 integrated support legs into the frame                                                                                                         | •              |
| •              | 4 integrated support legs into the frame                                                                                                                                      | •              |
| •              |                                                                                                                                                                               | •              |
| •              | Aluminium frame with independent suspension arms                                                                                                                              |                |
|                |                                                                                                                                                                               |                |
|                | DIMENSIONS                                                                                                                                                                    |                |
| 4.89           | Length (in metres)                                                                                                                                                            | 4.89           |
| 2.06           | Width (in metres)                                                                                                                                                             | 2.06           |
| 1.99           | Height (in metres)                                                                                                                                                            | 1.99           |
| 3.32           | Height roof tent unfolded (in metres)                                                                                                                                         | 3.32           |
| 1.95           | Height kitchen open (in metres)                                                                                                                                               | 1.95           |
| -              | Interior volume (in litres)                                                                                                                                                   | 5,200          |
|                | STYLE                                                                                                                                                                         |                |
|                | Choice of body colour <sup>(1)</sup>                                                                                                                                          |                |
|                | Choice of fabric colour <sup>(2)</sup>                                                                                                                                        | -              |
| • •            | Choice of furniture colour <sup>(3)</sup>                                                                                                                                     | _              |
|                | SAFETY                                                                                                                                                                        |                |
|                | Control screen: water level, battery and electric circuit                                                                                                                     |                |
|                | COMFORT                                                                                                                                                                       |                |
| •              | Windows with blackout curtains and screens                                                                                                                                    |                |
|                | 60L clean water tank and 30L grey water tank                                                                                                                                  |                |
| _              | 430L boot*                                                                                                                                                                    |                |
|                | Front locker with 2 side drawers                                                                                                                                              |                |
| •              | Kitchen: 30L fridge, sink, stove and cupboard                                                                                                                                 | <b>(+)</b>     |
| $\oplus$       | Inflatable roof tent with 135 x 200 cm sleeping area                                                                                                                          | <b>(+)</b>     |

Cabin bed with 12 cm mattress
Furniture storage and LED lighting