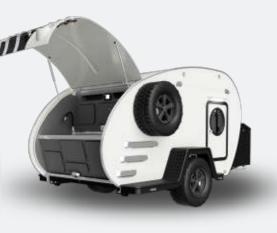

### ORIGINAL

MODEL

This is a turnkey model with integrated kitchen and bedroom that allows you to make the most of your getaways.

#### TECHNICAL SPECIFICATION

| 850 to 1,300kg | Gross vehicle weight rating  External shower outlet  Polyurethane foam insulation  4 integrated support legs into the frame  Aluminium frame with independent suspension arms | 750 to 1,300kg |
|----------------|-------------------------------------------------------------------------------------------------------------------------------------------------------------------------------|----------------|
| •              | Polyurethane foam insulation 4 integrated support legs into the frame                                                                                                         | •              |
| •              | 4 integrated support legs into the frame                                                                                                                                      | •              |
| •              |                                                                                                                                                                               | •              |
| •              | Aluminium frame with independent suspension arms                                                                                                                              |                |
|                |                                                                                                                                                                               |                |
|                | DIMENSIONS                                                                                                                                                                    |                |
| 4.89           | Length (in metres)                                                                                                                                                            | 4.89           |
| 2.06           | Width (in metres)                                                                                                                                                             | 2.06           |
| 1.99           | Height (in metres)                                                                                                                                                            | 1.99           |
| 3.32           | Height roof tent unfolded (in metres)                                                                                                                                         | 3.32           |
| 1.95           | Height kitchen open (in metres)                                                                                                                                               | 1.95           |
| -              | Interior volume (in litres)                                                                                                                                                   | 5,200          |
|                | STYLE                                                                                                                                                                         |                |
|                | Choice of body colour <sup>(1)</sup>                                                                                                                                          |                |
|                | Choice of fabric colour <sup>(2)</sup>                                                                                                                                        | -              |
| • •            | Choice of furniture colour <sup>(3)</sup>                                                                                                                                     | _              |
|                | SAFETY                                                                                                                                                                        |                |
|                | Control screen: water level, battery and electric circuit                                                                                                                     |                |
|                | COMFORT                                                                                                                                                                       |                |
| •              | Windows with blackout curtains and screens                                                                                                                                    |                |
|                | 60L clean water tank and 30L grey water tank                                                                                                                                  |                |
| _              | 430L boot*                                                                                                                                                                    |                |
|                | Front locker with 2 side drawers                                                                                                                                              |                |
| •              | Kitchen: 30L fridge, sink, stove and cupboard                                                                                                                                 | <b>(+)</b>     |
| $\oplus$       | Inflatable roof tent with 135 x 200 cm sleeping area                                                                                                                          | <b>(+)</b>     |