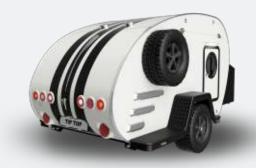

|
| •              | Kitchen: 30L fridge, sink, stove and cupboard                                                                                                                                 | <b>(+)</b>     |
| $\oplus$       | Inflatable roof tent with 135 x 200 cm sleeping area                                                                                                                          | <b>(+)</b>     |

- not applicable to the model

 $\oplus$ 

\*If roof tent option not selected /  $^{(1)}$  ivory or grey /  $^{(2)}$  blue or beige /  $^{(3)}$  dark grey or wood

(+) optional

equipment included in the model

Cabin bed with 12 cm mattress
Furniture storage and LED lighting

### **EVOLUTION**

MODEL

This model adapts to your needs with a modular space.





# A TIPTOP **LOOKING LIKE YOU**

Design your mini-caravan to suit your taste and needs with options available from TipTop and our partners.



\*To be added at time of order

#### Contact:

TIPTOP EUROPE SARL 15 rue des Échanges - ZA des Landelles 56200 I A GACILLY - FRANCE + 33 (0)2 99 08 14 50 contact@tiptopeurope.com www.tiptopeurope.com



## UNIQUE TECHNOLOGIES COMBINING AESTHETICS AND COMFORT

Stay focused on the essential, TipTop takes care of the rest. Whether it's a kitchen cabin, an inflatable roof tent, a side awning or hygiene cabin, our mini-caravans offer you many solutions to simplify your outdoor experience and provide you with additional living space.