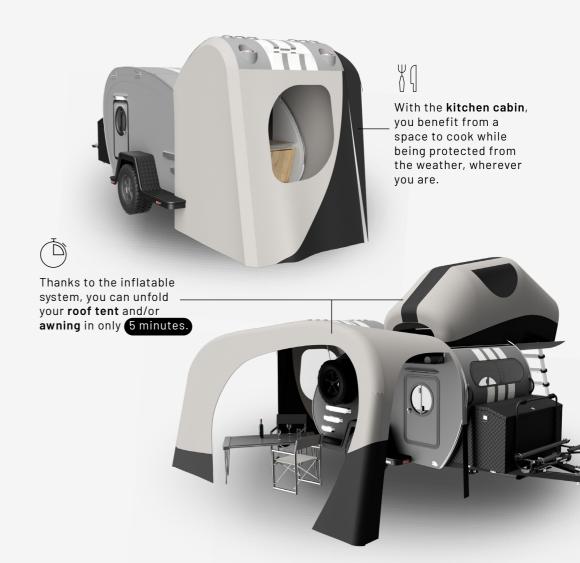

## UNIQUE TECHNOLOGIES COMBINING AESTHETICS AND COMFORT

Stay focused on the essential, TipTop takes care of the rest. Whether it's a kitchen cabin, an inflatable roof tent, a side awning or hygiene cabin, our mini-caravans offer you many solutions to simplify your outdoor experience and provide you with additional living space.