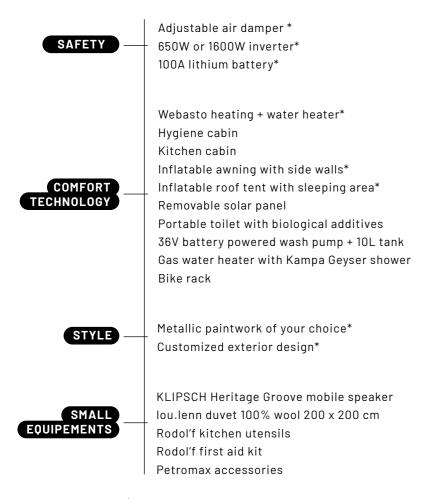

# A TIPTOP **LOOKING LIKE YOU**

Design your mini-caravan to suit your taste and needs with options available from TipTop and our partners.

\*To be added at time of order