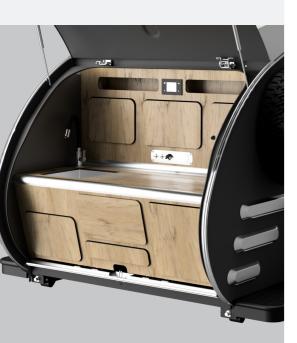

#### TECHNICAL SPECIFICATION

| 850 to 1,300kg | Gross vehicle weight rating                               | 750 to 1,300kg |
|----------------|-----------------------------------------------------------|----------------|
|                | External shower outlet                                    | •              |
| •              | Polyurethane foam insulation                              | •              |
|                | 4 integrated support legs into the frame                  |                |
|                | Aluminium frame with independent suspension arms          |                |
|                | DIMENSIONS                                                |                |
| 4.89           | Length (in metres)                                        | 4.89           |
| 2.06           | Width (in metres)                                         | 2.06           |
| 1.99           | Height (in metres)                                        | 1.99           |
| 3.32           | Height roof tent unfolded (in metres)                     | 3.32           |
| 1.95           | Height kitchen open (in metres)                           | 1.95           |
| -              | Interior volume (in litres)                               | 5,200          |
|                | STYLE                                                     |                |
| •              | Choice of body colour <sup>(1)</sup>                      |                |
|                | Choice of fabric colour <sup>(2)</sup>                    | _              |
| • •            | Choice of furniture colour <sup>(3)</sup>                 | _              |
|                | SAFETY                                                    |                |
|                | Control screen: water level, battery and electric circuit | •              |
|                | COMFORT                                                   |                |
|                | Windows with blackout curtains and screens                |                |
| •              | 60L clean water tank and 30L grey water tank              | •              |
| _              | 430L boot*                                                | •              |
| •              | Front locker with 2 side drawers                          | •              |
|                | Kitchen: 30L fridge, sink, stove and cupboard             | <b>(+)</b>     |
| <b>(</b>       | Inflatable roof tent with 135 x 200 cm sleeping area      | <b>(+)</b>     |
|                | Cabin bed with 12 cm mattress                             | <b>(+)</b>     |
| •              | Furniture storage and LED lighting                        | -              |
|                |                                                           |                |