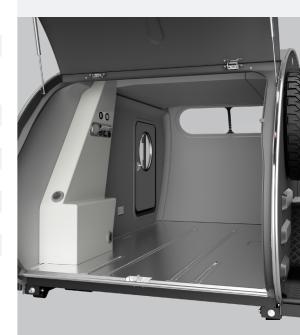

### **EVOLUTION**

MODEL

This model adapts to your needs with a modular space.

equipment included in the model

(+) optional

not applicable to the model

\*If roof tent option not selected /  $^{(1)}$  ivory or grey /  $^{(2)}$  blue or beige /  $^{(3)}$  dark grey or wood